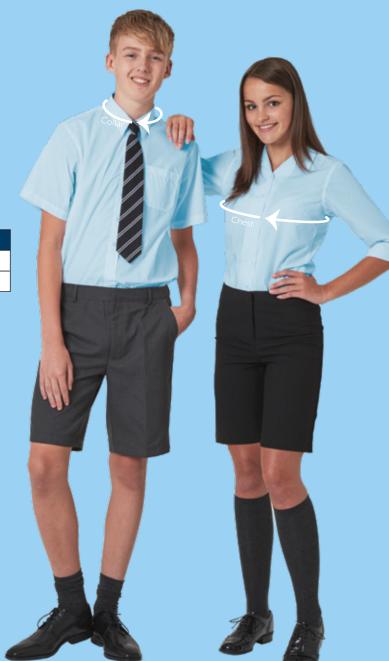

#### How to measure your chest

Measure around the fullest part of the chest, making sure that the tape is level under the arms and across the shoulder blades. Make sure you are relaxed when measuring to get a true measurement.

#### How to measure your collar

Measure around the base of the neck where the collar sits.