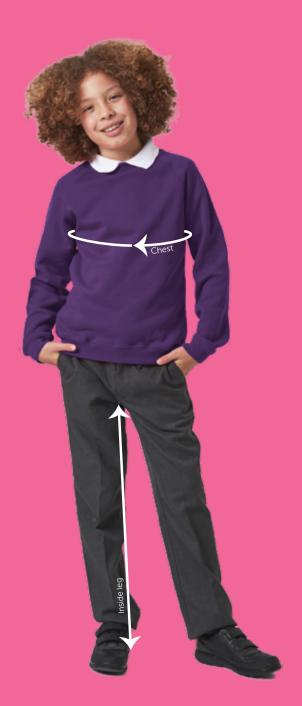

#### How to measure your chest

Measure around the fullest part of the chest, making sure that the tape is level under the arms and across the shoulder blades. Make sure you are relaxed when measuring to get a true measurement.

#### Inside leg length

When measuring make sure you are stood up straight with shoes on. Measure from the top of the leg (inside near to the crotch area) down to where the trouser is worn.